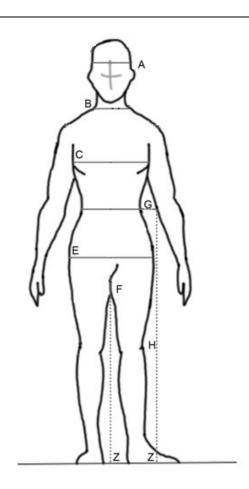

| MEASUREMENTS:                                                                    |     |  |  |  |  |  |
|----------------------------------------------------------------------------------|-----|--|--|--|--|--|
| Please take all measurements in <b>INCHES</b> with a soft, flexible tape measure |     |  |  |  |  |  |
| Head Circumference                                                               | Α   |  |  |  |  |  |
| Chest Circumference                                                              | С   |  |  |  |  |  |
| Waist Circumference                                                              | G   |  |  |  |  |  |
| Hip Circumference                                                                | E   |  |  |  |  |  |
| Inseam to floor                                                                  | F-Z |  |  |  |  |  |
| Outseam to below knee                                                            | G-H |  |  |  |  |  |
| Outseam to floor                                                                 | G-Z |  |  |  |  |  |